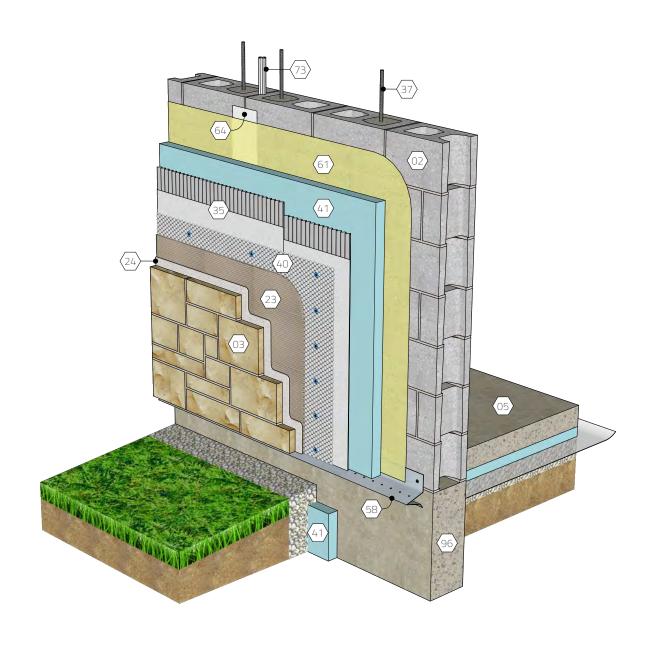

## **KEY NOTES**

- (02) Concrete masonry backing
- (03) Adhered stone veneer
- (05) Slab on grade
- (23) Mortar scratch coat
- (24) Mortar bond coat / setting bed
- 35 Drainage mat w/ filter fabric
- Reinforcement per structural design
- $\langle 40 \rangle$  Lath w/ approved fasteners
- 41 Insulation
- 58 Foundation weep screed
- 61) Air/moisture/vapor barrier as req'd
- (64) Transition membrane
- $\langle 73 \rangle$  Control joint
- (96) Concrete foundation

## <u>KEYWORDS</u>

Base of wall, Foundation, Adhered veneer, Stone, Drainage, Weep screed, 03.070.0301

Base of Wall | Adhered Stone Veneer, CMU Backing Detail 03.070.0301 Rev. 03/23/20