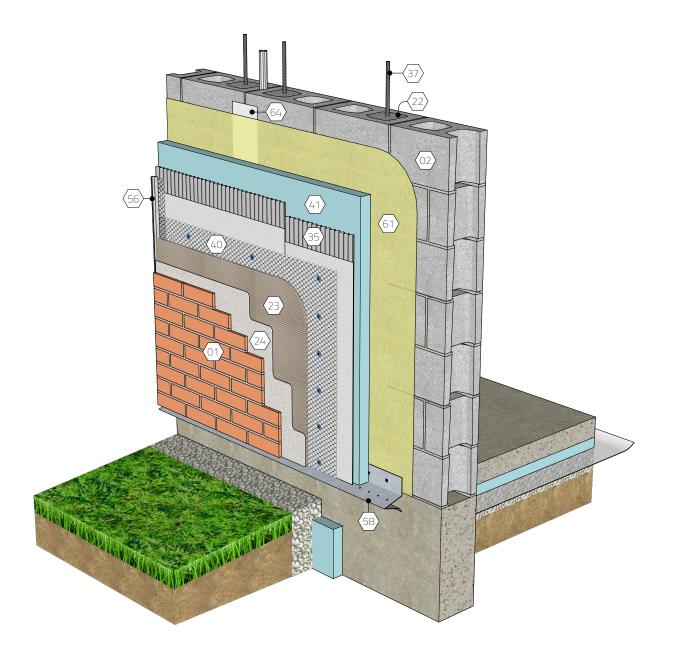

## **KEY NOTES**

- (01) Brick, thin
- (02) Concrete masonry backing
- (22) Grout per structural design
- (23) Mortar scratch coat
- (24) Mortar bond coat / setting bed
- (35) Drainage medium
- Reinforcement per structural design
- $\langle 40 \rangle$  Lath w/ approved fasteners
- $\langle 41 \rangle$  Insulation
- (56) Casing bead
- (58) Foundation weep screed
- 61) Air/moisture/vapor barrier as req'd
- (64) Transition membrane

**KEYWORDS** 

Adhered veneer, AVM, Thin brick, Base of wall, Foundation

Base of wall | Adhered brick veneer, CMU backing

SCALE

REV.

SHEET NO.

None

06/22/21